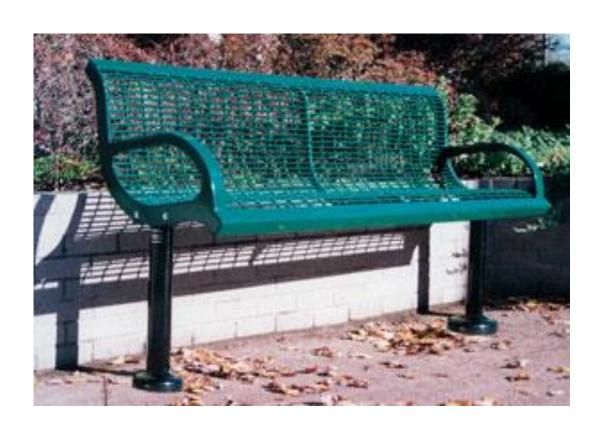

MARKERS

Will display your memorial

- On benches
- Near Trees
- In Zones (included in donation price)

Markers will be Metal, ceramic or stone