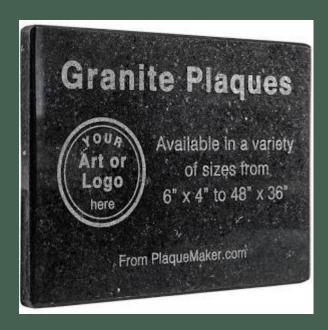

MARKERS

Will display your memorial

- On benches
- Near Trees
- In Zones (included in donation price)

Markers will be Metal, ceramic or stone