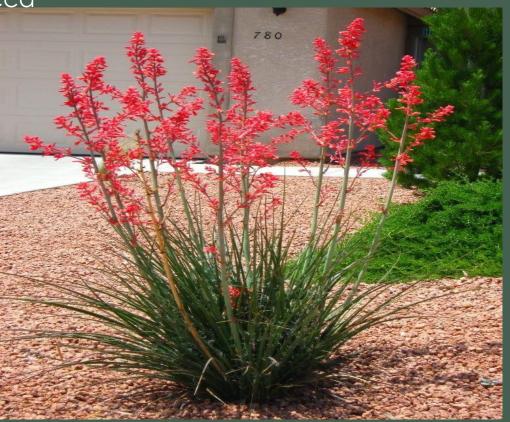

### Planting in Center of zones

• Texas Red Ruby Yucca

4 OR 6 FEET OPTIONS FOR \$2,000 OR \$3000 GIFTS

(placed throughout the park)