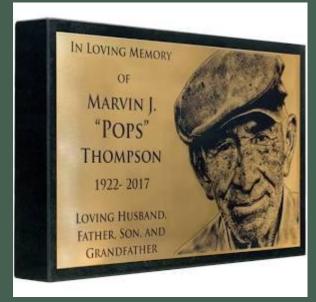

MARKERS

Will display your memorial

- On benches
- Near Trees
- In Zones (included in donation price)

Markers will be Metal, ceramic or stone