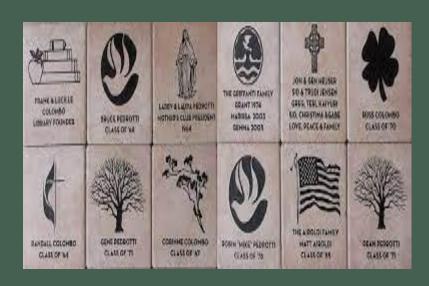

### Memorial Wall Tiles (exact material or colors not yet chosen)

Either ceramic or metallic tiles will be engraved with a specified number of characters.

This type of tile comes in matching 4x8", 8x8" and 12x12" for \$100, \$250, \$500 prices respectively.