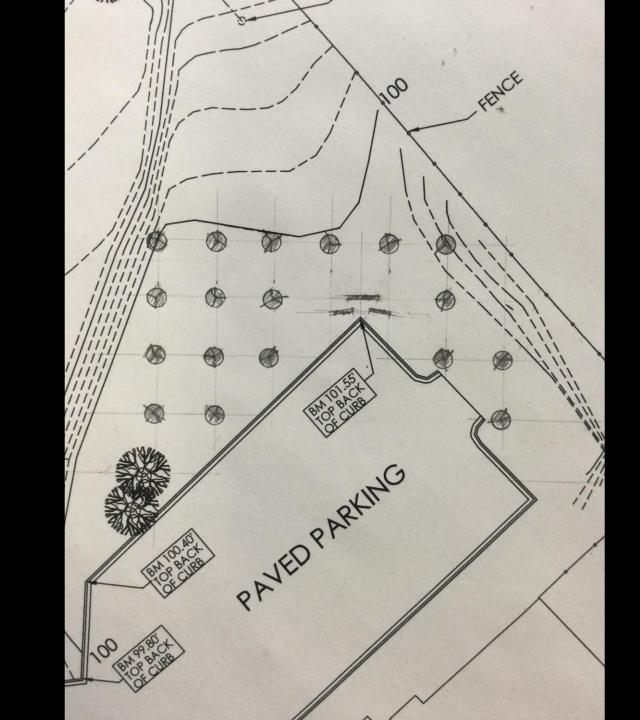

#### FRONT PORTION OF PARK

- East and south of parking lot
- Circles represent trees, at least 15' apart
- "Zones" are spaces in between the trees
- 3 Memorial Walls near
  Southeast corner of lot
- All will be graveled with pavers