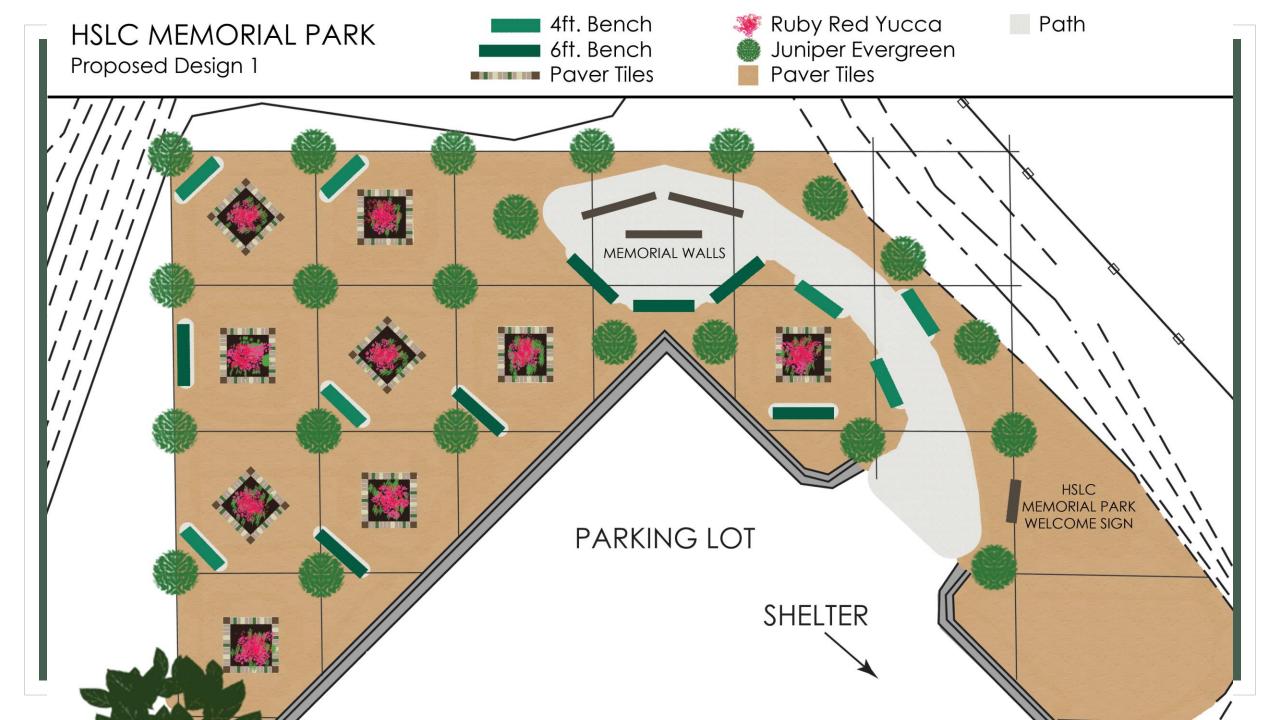

#### OVERALL PARK DESIGN

ZONES & MARKERS

**TREES** 

**BENCHES** 

**TILES** 

#### FRONT PORTION OF PARK

- East and south of parking lot
- Circles represent trees, at least 15' apart
- "Zones" are spaces in between the trees
- 3 Memorial Walls near
  Southeast corner of lot
- All will be graveled with pavers

# EVERGREEN TREES \$1,500 donation (EXACT TYPE NOT YET CHOSEN) planted 15' apart

**JUNIPER** 

SEVERAL VARIETIES TO CHOOSE FROM

### Planting in Center of zones

• Texas Red Ruby Yucca

4 OR 6 FEET OPTIONS FOR \$2,000 OR \$3000 GIFTS

(placed throughout the park)